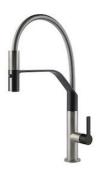

# **POLO**

Mixer Taps

Code: R525 A00

MITIGEUR POLO

#### **DETAILS**

| Mixer type            | Single lever mixer tap with rotating barrel and flexible shower, with stainless steel covering. |
|-----------------------|-------------------------------------------------------------------------------------------------|
| Material              | AISI 304 stainless steel                                                                        |
| Texture               | Brushed in line                                                                                 |
| Rotating angle        | 360°                                                                                            |
| Strenghtening plate   | ø50mm                                                                                           |
| Cartrigde             | With ceramic discs                                                                              |
| Mixer hole            | ø35mm                                                                                           |
| Max worktop thickness | 40 mm                                                                                           |