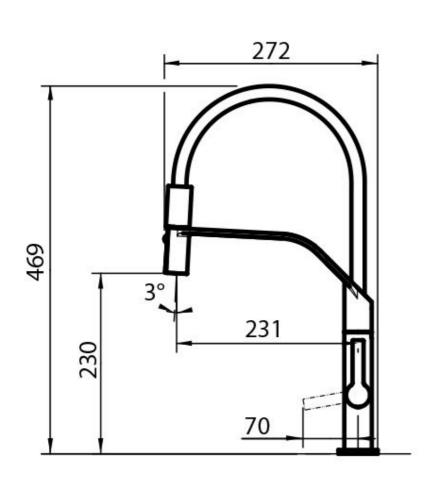

|
| Max worktop thickness | 40 mm                                                                                           |

#### **FEATURES**



| Double jet (flow and rain) | Several models are equipped with a switch to easily change the flow from continuous to shower.           |
|----------------------------|----------------------------------------------------------------------------------------------------------|
| Rotating angle             | All the taps have a wide angle of rotation. Some models even permit a full 360° rotation.                |
| Strenghtening plate        | Foster's mixer taps are equipped with the strenghtening plate that offers perfect stability on any sink. |



## **TECHNICAL DATA**







## **GALLERY**