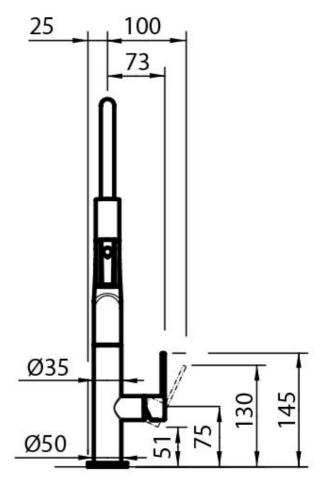

|
| Max worktop thickness | 40 mm                                                                                           |

#### **FEATURES**



| Double jet (flow and rain) | Several models are equipped with a switch to easily change the flow from continuous to shower.           |
|----------------------------|----------------------------------------------------------------------------------------------------------|
| Rotating angle             | All the taps have a wide angle of rotation. Some models even permit a full 360° rotation.                |
| Strenghtening plate        | Foster's mixer taps are equipped with the strenghtening plate that offers perfect stability on any sink. |



## **TECHNICAL DATA**







## **GALLERY**